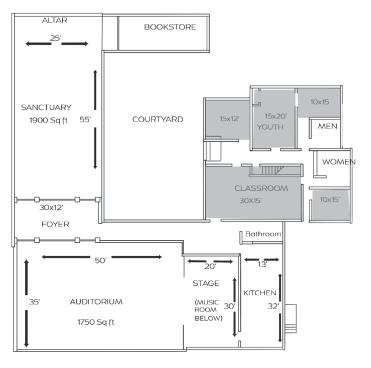

#### Services offered

Sanctuary

Sanctuary seats 100
Auditorium seats up to 100
64 with round banquet tables
100 with theater seating
Welcoming lobby area
Full kitchen for catering services
Beautiful outdoor courtyard
Video ready for online presentation
Piano available for use

Banquet Hall / Auditorium

Sanctuary

Courtyard

Kitchen