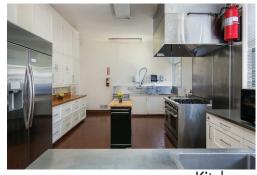

#### Services offered

Sanctuary

Sanctuary seats 100
Auditorium seats up to 100
64 with round banquet tables
100 with theater seating
Welcoming lobby area
Full kitchen for catering services
Beautiful outdoor courtyard
Video ready for online presentation
Piano available for use

Sanctuary

Courtyard

Kitchen